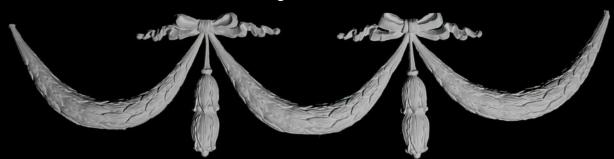

All Resin Ornamentation is Flexible, Stainable & Paintable.

FEST-101A 6-1/8" x 2" x 1/2" FEST-101B 8" x 2-1/4" x 1/2"

FEST-100A 20-1/2" x 2-1/2" x 1"

FEST-100B 20-1/2" x 3-3/4" x 1"

FEST-103 Is designed to be linked as shown above.

FEST-103A 7-3/4" x 3-1/4" x 1/2" FEST-103B 10-1/4" x 4" x 1/2" FEST-103C 12-1/4" x 5" x 1/2"

FEST-102 Is designed to be linked as shown.