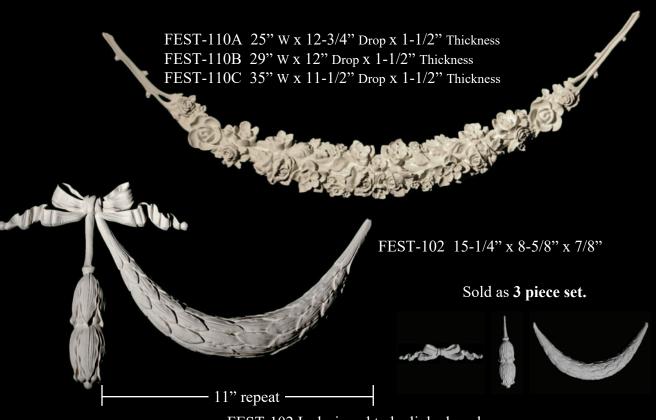

FEST-103A 7-3/4" x 3-1/4" x 1/2" FEST-103B 10-1/4" x 4" x 1/2" FEST-103C 12-1/4" x 5" x 1/2"

FEST-102 Is designed to be linked as shown.

### **FESTOON PRICE LIST**

| #  | Part Number   | Price    |
|----|---------------|----------|
| 1  | FEST-100A     | \$79.95  |
| 2  | FEST-100B     | \$89.95  |
| 3  | FEST-101A     | \$9.95   |
| 4  | FEST-101B     | \$14.95  |
| 5  | FEST-102      | \$44.95  |
| 6  | FEST-103A     | \$11.95  |
| 7  | FEST-103B     | \$18.95  |
| 8  | FEST-103C     | \$23.95  |
| 9  | FEST-110A     | \$169.95 |
| 10 | FEST-110B     | \$189.95 |
| 11 | FEST-110C     | \$209.95 |
| 12 | FEST-164A-EXT | \$39.95  |
| 13 | FEST-164B-EXT | \$54.95  |