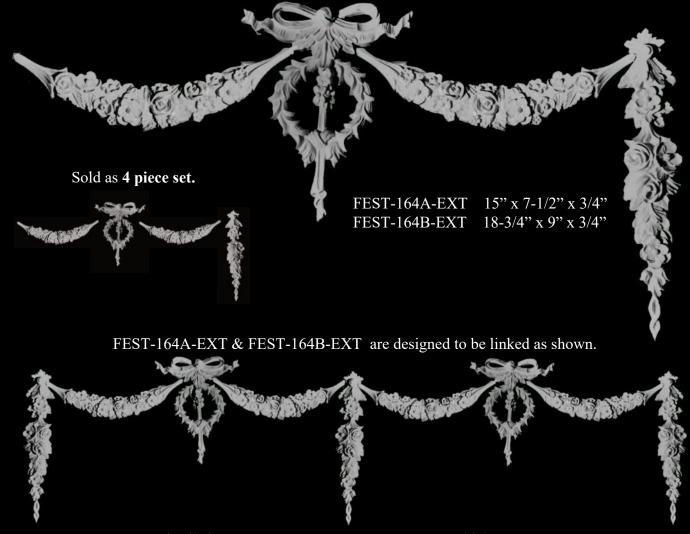

### **FESTOON PRICE LIST**

| #  | Part Number   | Price    |
|----|---------------|----------|
| 1  | FEST-100A     | \$79.95  |
| 2  | FEST-100B     | \$89.95  |
| 3  | FEST-101A     | \$9.95   |
| 4  | FEST-101B     | \$14.95  |
| 5  | FEST-102      | \$44.95  |
| 6  | FEST-103A     | \$11.95  |
| 7  | FEST-103B     | \$18.95  |
| 8  | FEST-103C     | \$23.95  |
| 9  | FEST-110A     | \$169.95 |
| 10 | FEST-110B     | \$189.95 |
| 11 | FEST-110C     | \$209.95 |
| 12 | FEST-164A-EXT | \$39.95  |
| 13 | FEST-164B-EXT | \$54.95  |