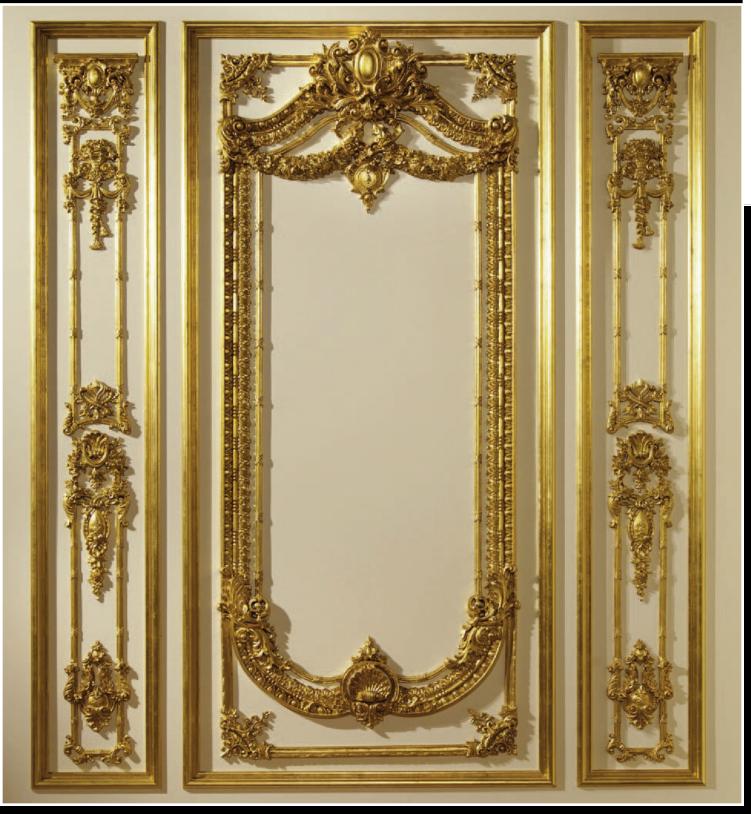

All Resin Ornamentation is Flexible, Stainable & Paintable.





FEST-101A 6-1/8" x 2" x 1/2" FEST-101B 8" x 2-1/4" x 1/2"



FEST-100A 20-1/2" x 2-1/2" x 1"



FEST-100B 20-1/2" x 3-3/4" x 1"





FEST-103 Is designed to be linked as shown above.



FEST-103A 7-3/4" x 3-1/4" x 1/2" FEST-103B 10-1/4" x 4" x 1/2" FEST-103C 12-1/4" x 5" x 1/2"



FEST-102 Is designed to be linked as shown.



### **FESTOON PRICE LIST**

| #  | Part Number   | Price    |
|----|---------------|----------|
| 1  | FEST-100A     | \$79.95  |
| 2  | FEST-100B     | \$89.95  |
| 3  | FEST-101A     | \$9.95   |
| 4  | FEST-101B     | \$14.95  |
| 5  | FEST-102      | \$44.95  |
| 6  | FEST-103A     | \$11.95  |
| 7  | FEST-103B     | \$18.95  |
| 8  | FEST-103C     | \$23.95  |
| 9  | FEST-110A     | \$169.95 |
| 10 | FEST-110B     | \$189.95 |
| 11 | FEST-110C     | \$209.95